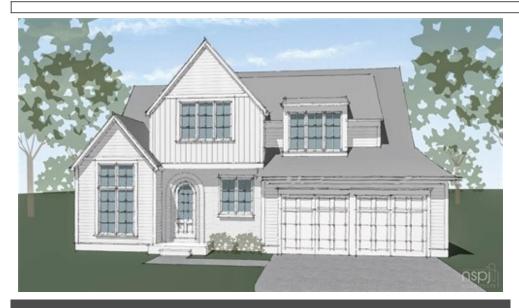

## 4513 W 69th Ter, Prairie Village, KS 66208

» Beds: 5 | Baths: 5 Full, 1 Half

» MLS #: 2558136

» Single Family |  $4,116 \text{ ft}^2$  | Lot:  $8,104 \text{ ft}^2$ 

» More Info: 4513W69thTer.lsForSale.com

## Remarks

Nestled in a highly sought-after area just steps from premier shopping, dining, parks and schools, this stunning 1.5-story home is a true showcase of creative vision and architectural detail. Designed and built by Renew Design Build, every aspect has been thoughtfully considered from the well-curated palette of colors to the brick accents that lend a timeless, storybook charm. Inside, soaring 10-foot ceilings on the main level and oversized windows flood the home with natural light. Beautifully arched openings throughout the home evoke a sense of nostalgia and warmth, adding a touch of vintage elegance reminiscent of early 20th-century design. The kitchen features a spacious layout, walk-in pantry and butlery and is open to the great room & screen porch...BOTH with fireplaces. The main level also features a luxurious primary suite. Upstairs, youll find three generously sized bedrooms, each with its own en-suite bath and walk-in closet, along with a second laundry area and a versatile loft space. The fully finished lower level offers even more living space, including a fifth bedroom, full bathroom, and large recreational area. A rare blend of thoughtful design, luxury finishes, and unheatable locationthis home is the one youve been waiting for and now is the perfect time to personalize